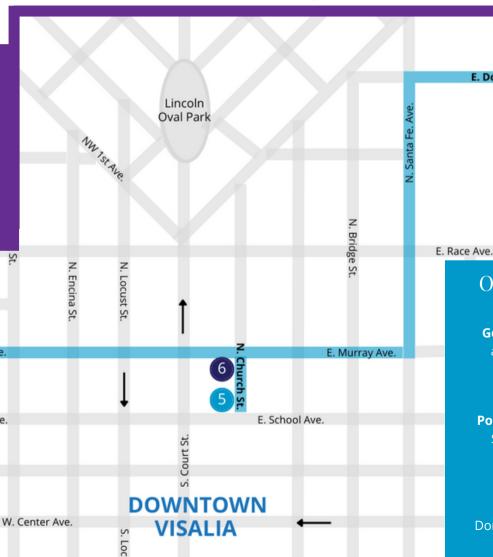

## **Church Campus**

- Victim Services
  Crisis Support & Legal Advocacy
  401 N. Church St., Visalia
- 6 Freedom House
  Drop-in Youth Center & Prevention
  421 N. Church St., Visalia